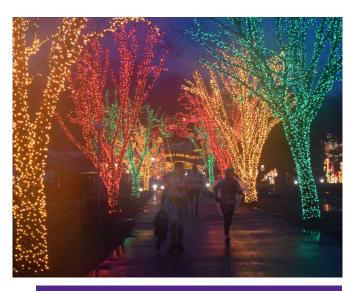

#### **5K RUN, 2 MILE RUN & 2 MILE WALK**

Finish 2023 in a healthy way! Bid farewell to the old year with a walk or run through a dazzling display of holiday lights and animation. All courses run through the lights on the lake at Lakemont Park. This race is based on a loop and the amount of laps will be dependent upon your race.