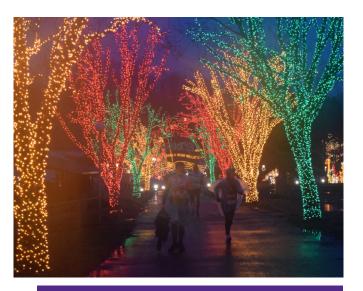

#### **5K RUN, 2 MILE RUN & 2 MILE WALK**

Finish 2022 in a healthy way! Bid farewell to the old year with a walk or run through a dazzling display of holiday lights and animation. All courses run through the lights on the lake at Lakemont Park. This race is based on a loop and the amount of laps will be dependent upon your race.